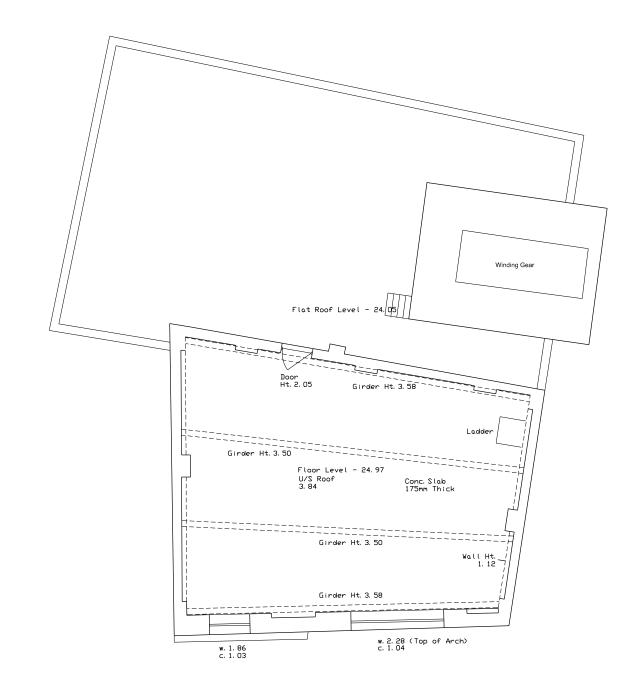

All dimensions to be checked on site.

Discrepances ambiguities and/or omissions between this drawing and information given elsewhere must be reported immediately to the architect before proceeding. THIS DRAWING IS COPYRIGHT.

This drawing is to be read in conjunction with drawings.
OHECKED REVIEWED AMENDMENT

DO DK - Planning Issue: 31,05/2016







architecture and sustainability

6 Charlotte Square, Newcastle Upon Tyne, NE1 4X

| Project :                       |            | Job Number:             |      |
|---------------------------------|------------|-------------------------|------|
| St Hilda's Colliery Head Stocks |            | 14034                   |      |
| Cleat:<br>TWBPT                 |            |                         |      |
| Plan                            |            | Drawing Number: AL(0)04 |      |
| Scale :                         | Drawn By : | Date :                  | Rev: |
| 1:100 @A3                       | DD         | May 2016                |      |

First Floor Second Floor