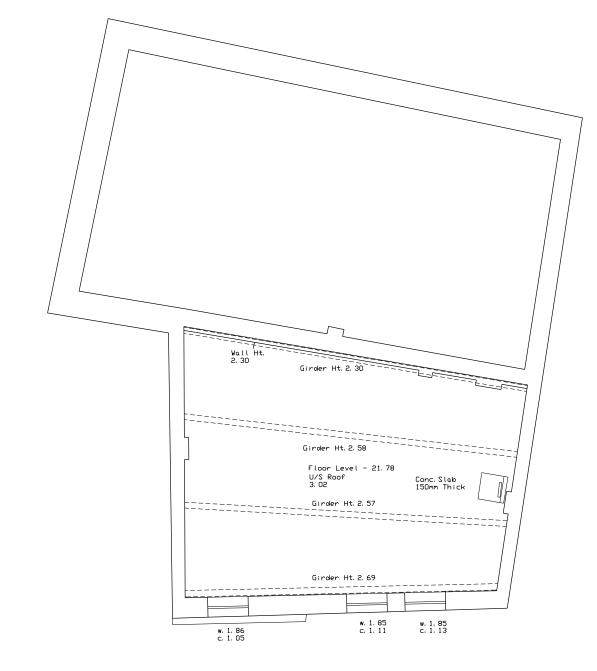

All dimensions to be checked on site.

Discrepances ambiguities and/or omissions between this drawing and information given elsewhere must be reported immediately to the architect before proceeding. THIS DRAWING IS COPYRIGHT.

This drawing is to be read in conjunction with drawings.
OHECKED REVIEWED AMENDMENT

DO DK - Planning Issue: 31,05/2016







architecture and sustainability

6 Charlotte Square, Newcastle Upon Tyne, NE1 4X

| Project :                       |            | Job Number:             |      |
|---------------------------------|------------|-------------------------|------|
| St Hilda's Colliery Head Stocks |            | 14034                   |      |
| Cleat:<br>TWBPT                 |            |                         |      |
| Plan                            |            | Drawing Number: AL(0)04 |      |
| Scale :                         | Drawn By : | Date :                  | Rev: |
| 1:100 @A3                       | DD         | May 2016                |      |

First Floor Second Floor